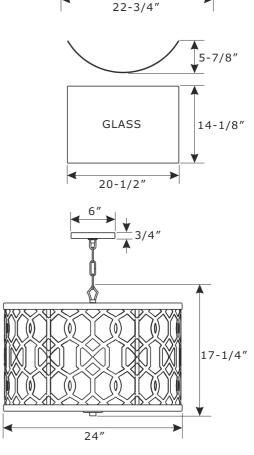

95 Cantiague Rock Road, Westbury, NY11590 • toll free:1.800.888.4470 fax:516.931.1254 • info@crystorama.com • www.crystorama.com

## MODEL#: JEN-2206-DB ASSEMBLY AND DRESSING INSTRUCTIONS





WARNING: This product can expose you to Lead which is known to the state of California to cause cancer and/or birth defects or reproductive harm. For more information go to www.P65Warnings.ca.gov

All electrical components must be installed by a licensed electrician in accordance with the National Electric Code and the appropriate local electrical codes.





You will need 5 Incandescent bulbs 60 Watts recommended, USE 10.5 W LED MED BULBS FOR EXTENDED USE, California T24 JA8-2016 Qualified:Satco (S9612); 10.5 watt LED Medium Base recommended. Bulb not included

**BOTTOM GLASS**