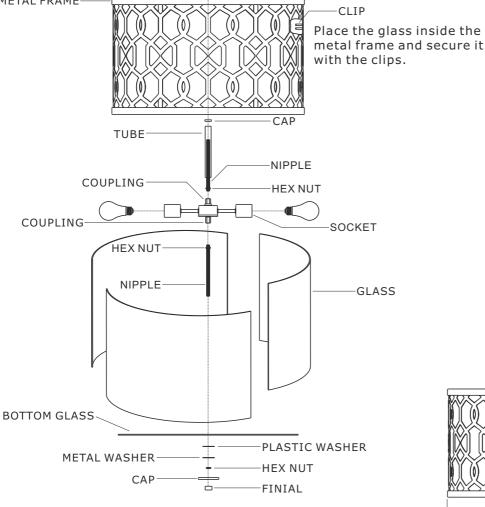

95 Cantiague Rock Road, Westbury, NY11590 • toll free:1.800.888.4470 fax:516.931.1254 • info@crystorama.com • www.crystorama.com

## MODEL#: JEN-2206-DB ASSEMBLY AND DRESSING INSTRUCTIONS





WARNING: This product can expose you to Lead which is known to the state of California to cause cancer and/or birth defects or reproductive harm. For more information go to www.P65Warnings.ca.gov

All electrical components must be installed by a licensed electrician in accordance with the National Electric Code and the appropriate local electrical codes.





You will need 5 Incandescent bulbs 60 Watts recommended, USE 10.5 W LED MED BULBS FOR EXTENDED USE, California T24 JA8-2016 Qualified:Satco (S9612); 10.5 watt LED Medium Base recommended. Bulb not included

**BOTTOM GLASS**