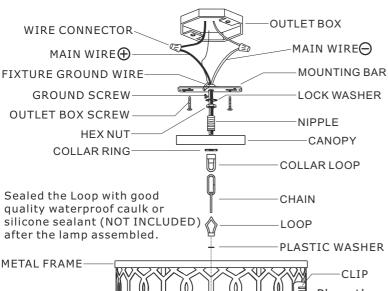

All electrical components must be installed by a licensed electrician in accordance with the National Electric Code and the appropriate local electrical codes.

You will need 5 Incandescent bulbs 60 Watts recommended, USE 10.5 W LED MED BULBS FOR EXTENDED USE, California T24 JA8-2016 Qualified:Satco (S9612); 10.5 watt LED Medium Base recommended. Bulb not included