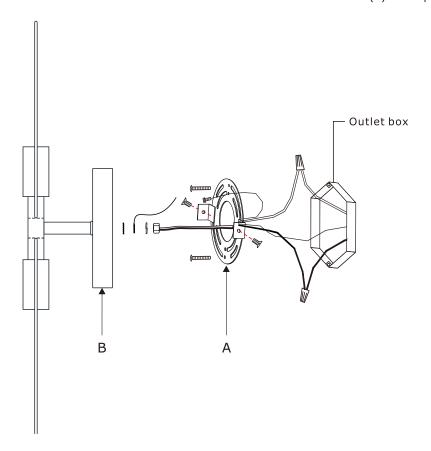

## How to Install

- 1.Insert recommended bulb (not included).
- 2.Install the backplate onto the outlet box, by securing it with the two side screws.

## **Part Number**

A. (1) - Mounting Hardware

B. (1) - Backplate(W4.72",E0.79") #XRE7722FBBKP4.72IN