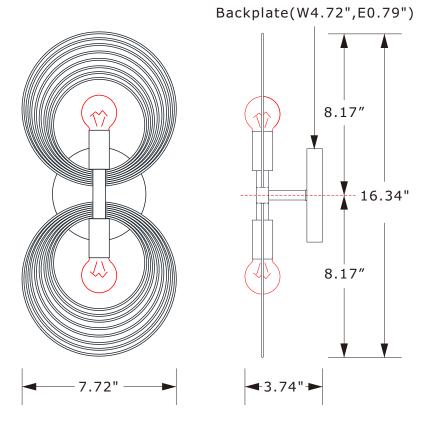

## PART NUMBER MODEL #DOR-B7722-FB

## **Part Number**

A. (1) - Mounting Hardware

B. (1) - Backplate(W4.72",E0.79") #XRE7722FBBKP4.72IN