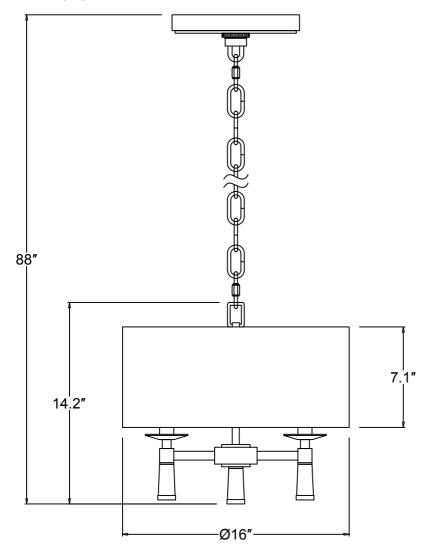

## For Hanging:

### For hanging

1. Insert the shade onto the center rod and secure with

the knurled nut. 2.Decide the preferred hanging height and choose the chain needed.

3.Fix the mounting plate to the ceiling and attach the canopy to the mounting plate.