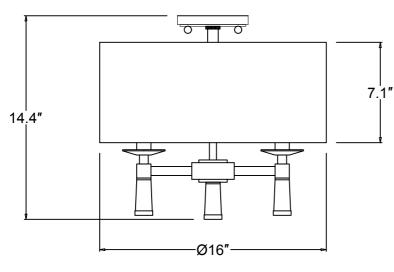

## For Ceiling:

You will need 3-Candelabra Bulb 40 Watts Recommended 60 Watts Max Bulb not included USE LED BULBS FOR EXTENDED USE This fixture is DRY rated

How to Install

### For ceiling

1.Insert the shade onto the center rod and secure with the knurled nut.

2.Take the fixture loop off and put the canopy (with two mounting holes) over the top of shade. Secure with the hex nut.

3.Install the frame onto the ceiling.

4.Screw the lucite finial onto the frame.

WARNING: This product can expose you to Lead, which is known to the State of California to cause cancer and/or birth defects or reproductive harm. For more information go to www.P65Warnings.ca.gov