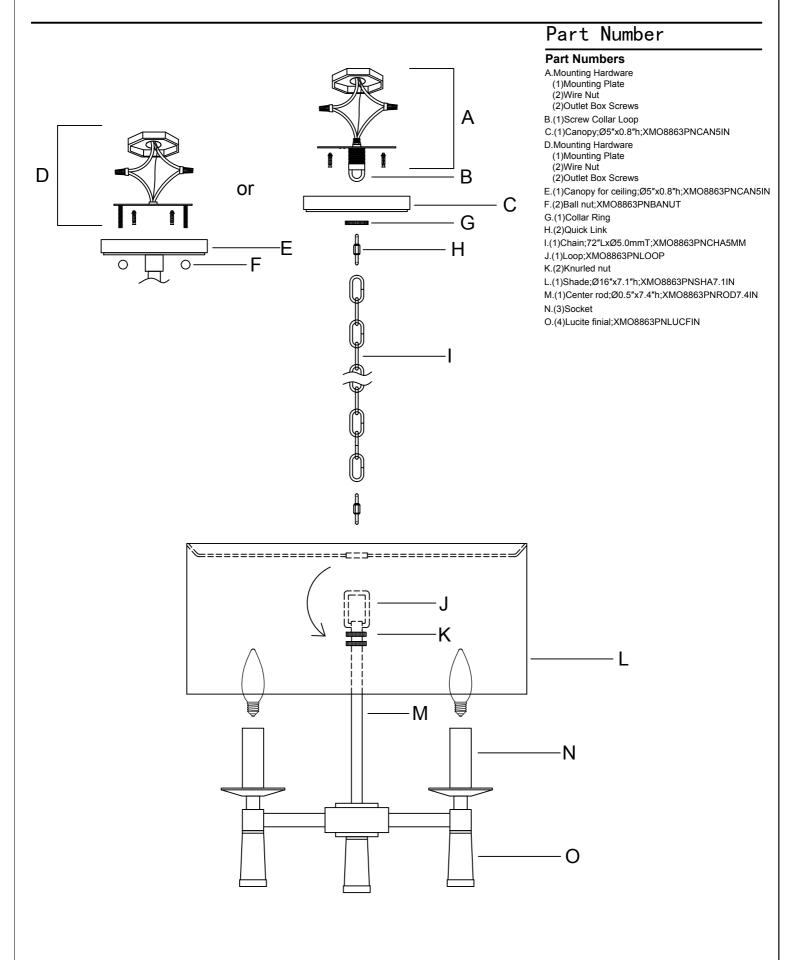

d

How to Install

### For hanging

1. Insert the shade onto the center rod and secure with

the knurled nut. 2.Decide the preferred hanging height and choose the chain needed.

3.Fix the mounting plate to the ceiling and attach the canopy to the mounting plate.

### For ceiling

1.Insert the shade onto the center rod and secure with the knurled nut.

2.Take the fixture loop off and put the canopy (with two mounting holes) over the top of shade. Secure with the hex nut.

3.Install the frame onto the ceiling.

4.Screw the lucite finial onto the frame.

WARNING: This product can expose you to Lead, which is known to the State of California to cause cancer and/or birth defects or reproductive harm. For more information go to www.P65Warnings.ca.gov

# CRYST RAMA

# PART NUMBER MODEL #8863-PN