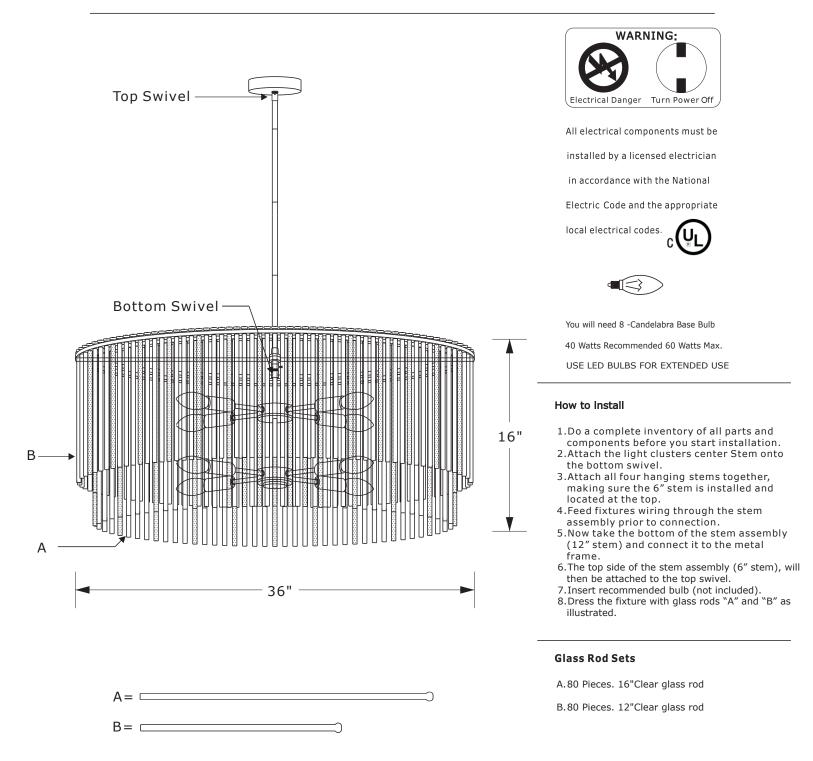

## ASSEMBLY INSTRUCTION MODEL #398-CH

WARNING: This product can expose you to Lead, which is known to the State of California to cause cancer and/or birth defects or reproductive harm. For more information go to www.P65Warnings.ca.gov.

## Part Number

- A. (1) Mounting Hardware
- B. (1) Canopy(L8",W5",H0.75") #XRE398CHCAN8IN
- C. (2) Flat Screw
- D. (1) Top Swivel E. (4) Threaded Pipe
- F. (1) Hanging Stem(6",15.9mm) #XRE394CHROD6IN G. (3) Hanging Stem(12",15.9mm) #XRE394CHROD12IN
- H. (1) Metal Frame
- I. (1) Bottom Swivel