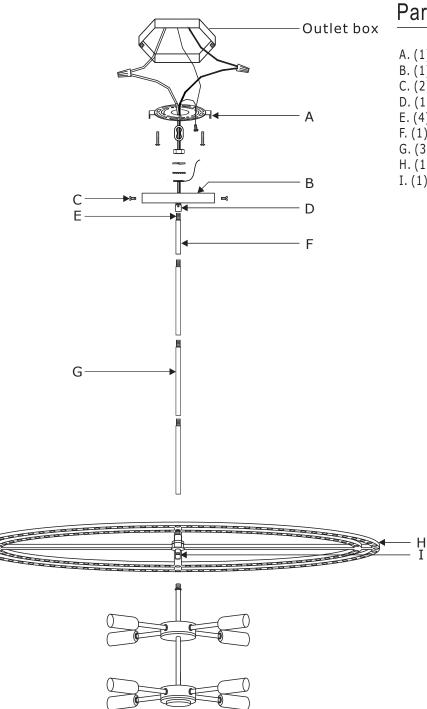

## Part Number

- A. (1) Mounting Hardware
- B. (1) Canopy(L8",W5",H0.75") #XRE398CHCAN8IN
- C. (2) Flat Screw
- D. (1) Top Swivel E. (4) Threaded Pipe
- F. (1) Hanging Stem(6",15.9mm) #XRE394CHROD6IN G. (3) Hanging Stem(12",15.9mm) #XRE394CHROD12IN
- H. (1) Metal Frame
- I. (1) Bottom Swivel