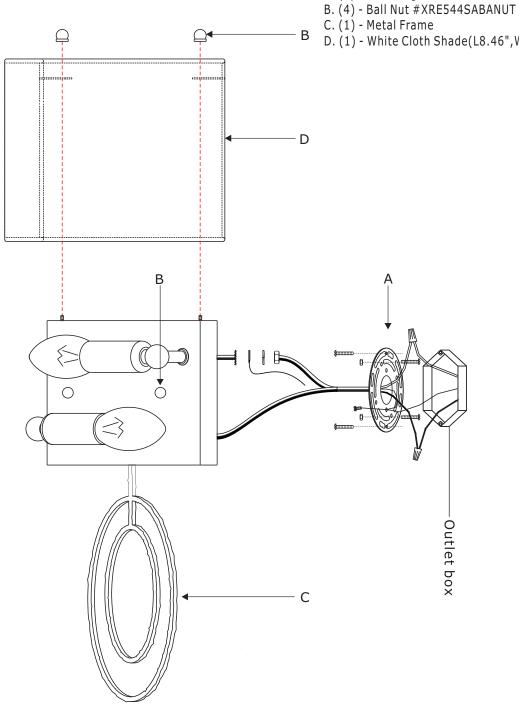

## How to Install

- 1.Do a complete inventory of all parts and components before you start installing.
- 2.Install the backplate onto the outlet box, by securing it with the ball nuts.
- 3.Insert recommended bulb (not included).
- 4. Place the white cloth shade onto the top of backplate and secure it with ball nuts.

## PART NUMBER MODEL #341-SA

## Part Number

- A. (1) Mounting Hardware
- D. (1) White Cloth Shade(L8.46", W5.98", H4.33") #XRE341SHA8.5IN