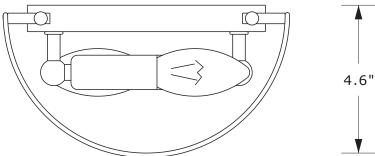

## PART NUMBER MODEL #341-SA

## Part Number

- A. (1) Mounting Hardware
- D. (1) White Cloth Shade(L8.46", W5.98", H4.33") #XRE341SHA8.5IN