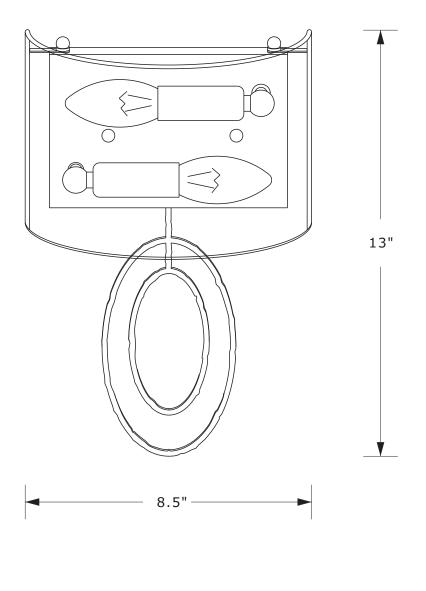

## PART NUMBER MODEL #341-SA

## Part Number

- A. (1) Mounting Hardware
- D. (1) White Cloth Shade(L8.46", W5.98", H4.33") #XRE341SHA8.5IN